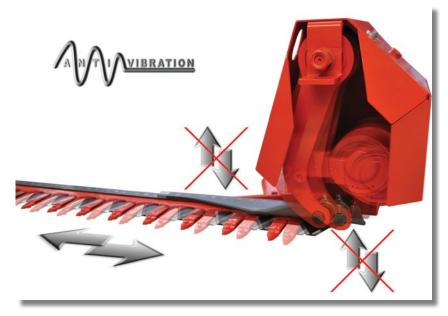

## ANTI-VIBRATION SYSTEM

Kinematic mechanism fitted with vibration damping connecting rods able to absorb all vibrations and play. This feature prolongs the life of the cutting blades and of the connecting rods.