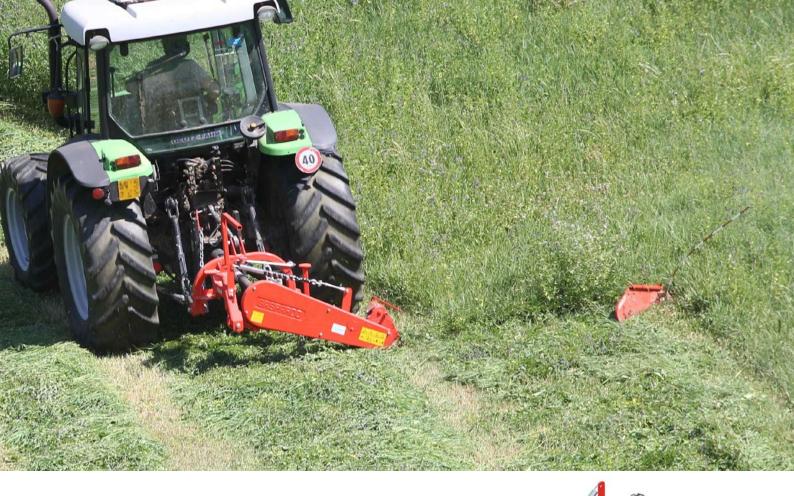

## **READY FOR EVERY OCCASION**

FIORE is a proven reliability double blade mower. Light and versatile, it is ideal for the mowing of all crops, and particularly suitable for first mowing.

It is suitable both for the maintenance of domestic green zones as well as for professional use.