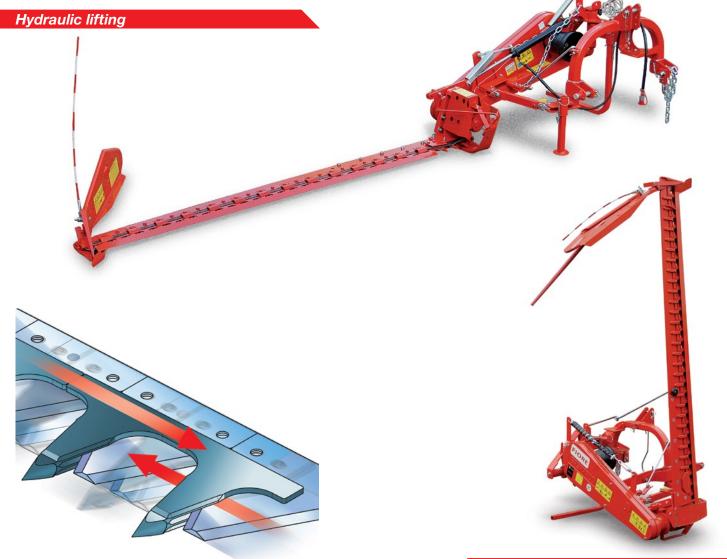

th for the maintenance of domestic green zones as well as for professional use.



## ANTI-VIBRATION SYSTEM

Kinematic mechanism fitted with vibration damping connecting rods able to absorb all vibrations and play. This feature prolongs the life of the cutting blades and of the connecting rods.

| MODEL | Working width   | ΡΤΟ | Weight  | Lifting    | Anti-vibration device | Tractor<br>power |
|-------|-----------------|-----|---------|------------|-----------------------|------------------|
|       | mt              | rpm | kg      |            |                       | HP               |
| FIORE | 145-175-205     | 540 | 222-238 | Mechanical | as standard           | 25-70            |
| FIORE | 145-175-205-235 | 540 | 222-246 | Hydraulic  | as standard           | 25-70            |





Patented blade tooth sliding

Mechanical lifting