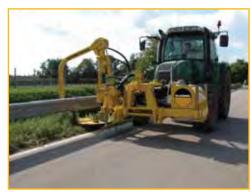

The new McConnel Barrier Mower is one of the most nimble and versatile on the market – featuring a high-position flex-arm and twin rotary cutting heads that enable operators to cut around obstacles such as guard rails, and road signs.

Each rotary head features a heavy-duty rubber 'turntable' on the outside rim, which grips an obstacle and enables the heads to part automatically without risk of damage to the machine – leaving behind a fine cut and finish.