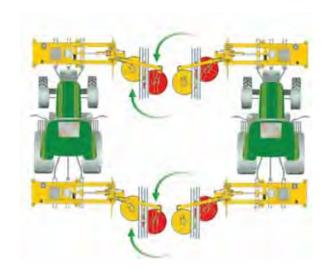

The new McConnel Barrier Mower is one of the most nimble and versatile on the market – featuring a high-position flex-arm and twin rotary cutting heads that enable operators to cut around obstacles such as guard rails, and road signs.

### Key features include:

- >>> 180 degree adjustable dipper arm
- >>> 1.50m cutting width
- >>> Two rotary cutting heads
- >>> Left and right hand cutting
- Front and rear mounting
- Follows ground contours
- >>> Three point linkage mounting
- Compatible with a wide variety of vehicles including Unimogs

#### Machine Features

- >>> Unique design
- Maximum working reach 2.3m (to centre of barrier)
- >>> Three-point linkage mounting
- >>> Front and rear mount options
- >>> 1000 PTO
- >>> Left or right hand cutting
- >>> Unique flex-arm design
- Can be mounted on a wide range of vehicles
- >>> High-capacity 170 litre oil tank
- >>> Outstanding visibility
- Purpose-built for highway verge maintenance