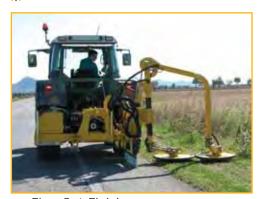

The new McConnel Barrier Mower is one of the most nimble and versatile on the market – featuring a high-position flex-arm and twin rotary cutting heads that enable operators to cut around obstacles such as guard rails, and road signs.

Each rotary head features a heavy-duty rubber 'turntable' on the outside rim, which grips an obstacle and enables the heads to part automatically without risk of damage to the machine – leaving behind a fine cut and finish.