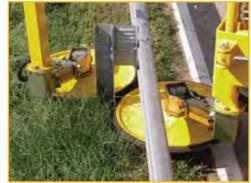

Each rotary head features a heavy-duty rubber 'turntable' on the outside rim, which grips an obstacle and enables the heads to part automatically without risk of damage to the machine – leaving behind a fine cut and finish.

>>> Cuts Around Barriers

>>> Fine Cut Finish

>>> Highway Maintenance