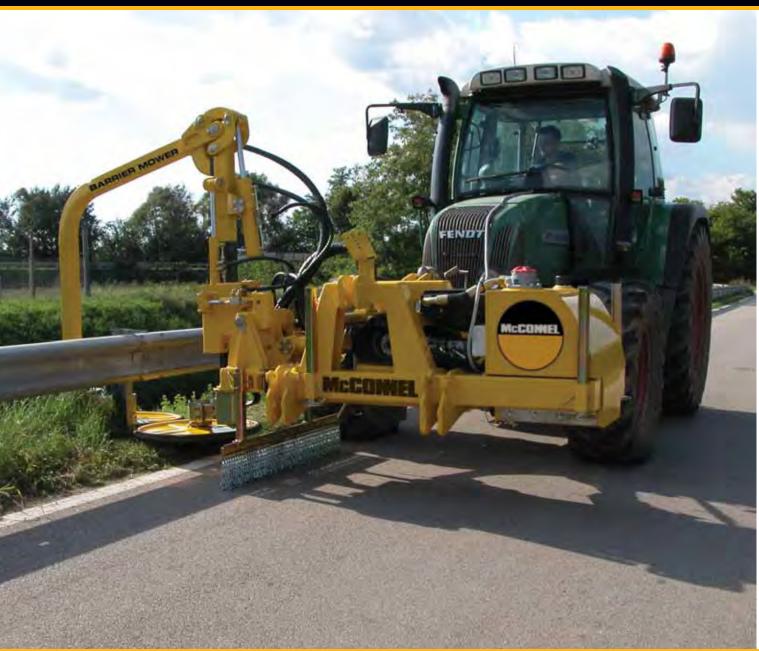

The new McConnel Barrier Mower is one of the most nimble and versatile on the market – featuring a high-position flex-arm and twin rotary cutting heads that enable operators to cut around obstacles such as guard rails, and road signs.

The McConnel Barrier Mower is compatible with 85hp tractors and above, and is one of the most compact and versatile on the market.

### Key features include:

- >>> 180 degree adjustable dipper arm
- >>> 1.50m cutting width
- >>> Two rotary cutting heads
- >>> Left and right hand cutting
- Front and rear mounting
- Follows ground contours
- >>> Three point linkage mounting
- Compatible with a wide variety of vehicles including Unimogs