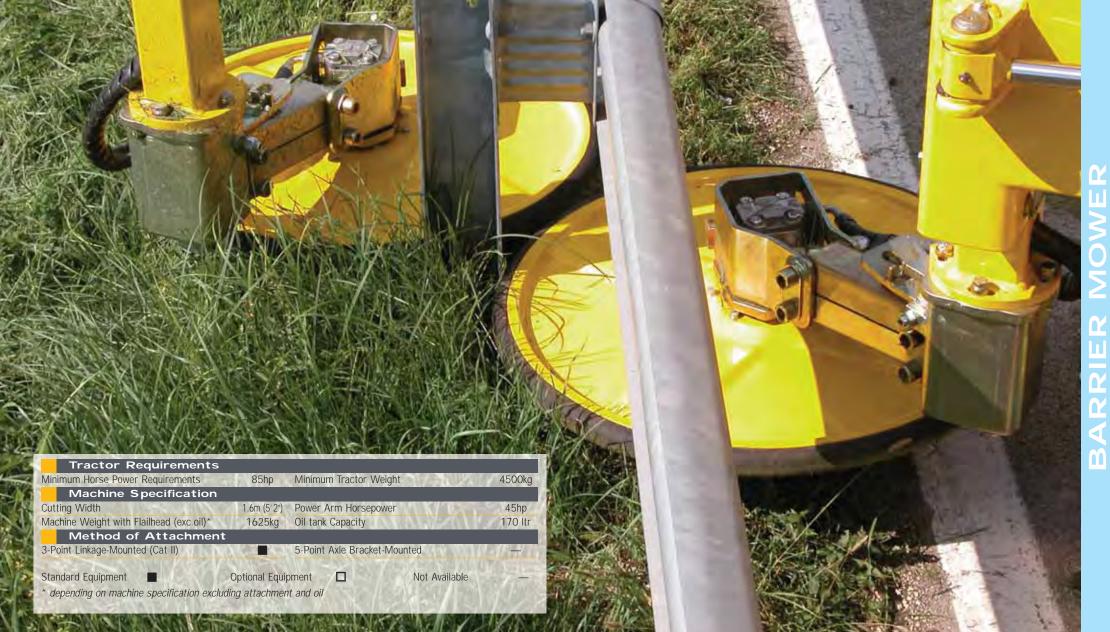

Each rotary head features a heavy-duty rubber 'turntable' on the outside rim, which grips an obstacle and enables the heads to part automatically without risk of damage to the machine – leaving behind a fine cut and finish.

#### Machine Features

- >>> Unique design
- Maximum working reach 2.3m (to centre of barrier)
- >>> Three-point linkage mounting
- >>> Front and rear mount options
- >>> 1000 PTO
- >>> Left or right hand cutting
- >>> Unique flex-arm design
- Can be mounted on a wide range of vehicles
- >>> High-capacity 170 litre oil tank
- >>> Outstanding visibility
- Purpose-built for highway verge maintenance

### Tractor Requirements

- >>> 1500kg minimum tractor weight
- >>> 85hp minimum tractor horse power