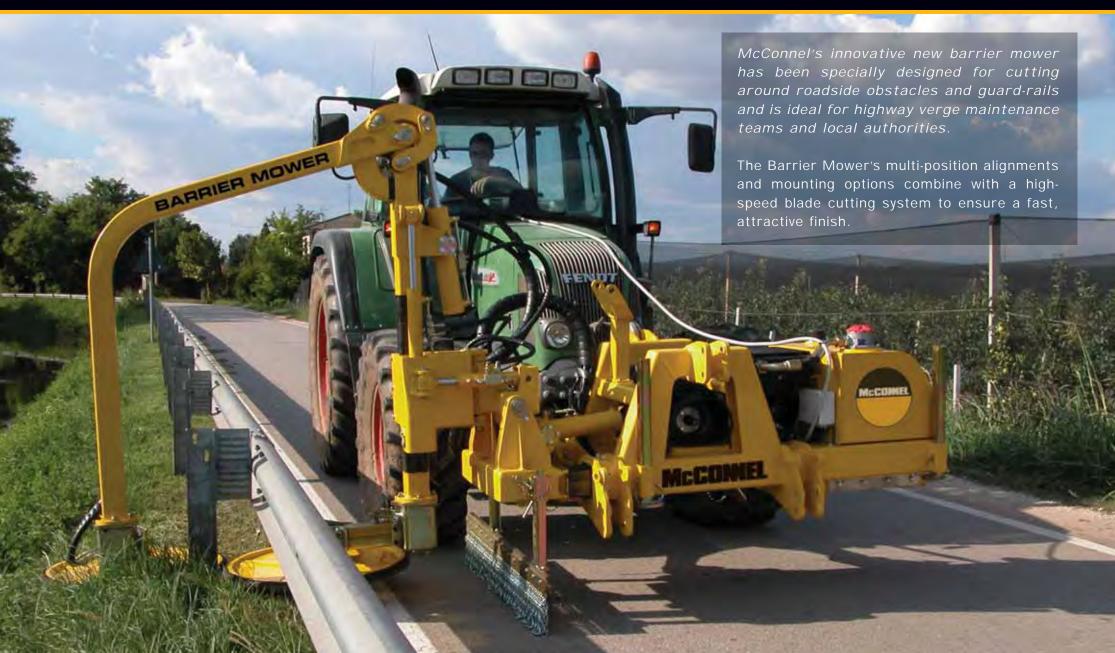

# **BARRIER MOWER**

McConnel is putting verge mowing contractors on the road to success with an innovative new machine that's designed to tackle the toughest challenges of carriageway grass maintenance.

The new McConnel Barrier Mower is one of the most nimble and versatile on the market – featuring a high-position flex-arm and twin rotary cutting heads that enable operators to cut around obstacles such as guard rails, and road signs.

By speeding up mowing operations that normally have to be carried out by hand; the Barrier Mower is an important labour-saving device which saves contractors time and money and reduces disruption to motorists by removing the need for coning off sections of road.

Each rotary head features a heavy-duty rubber 'turntable' on the outside rim, which grips an obstacle and enables the heads to part automatically without risk of damage to the machine – leaving behind a fine cut and finish.